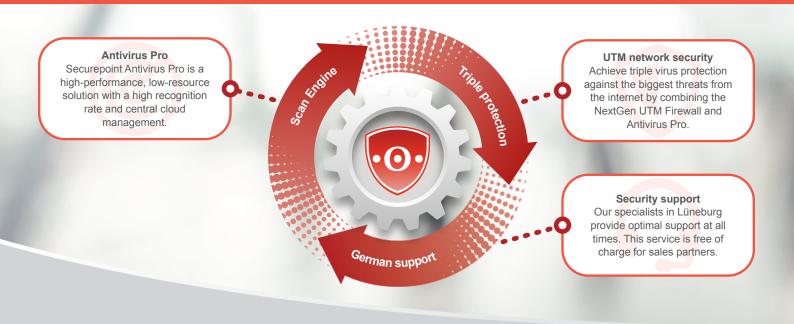

# One of the best scan engines

Securepoint Antivirus Pro integrates the IKARUS T3.scan.engine, one of the best engines available anywhere in the world.

## Low system resource demand

The entire system architecture of Securepoint Antivirus Pro is designed to work fast and with low demand of system resources.

### **Central cloud management**

Securepoint provides every customer with a comprehensive central management portal for operating Securepoint Antivirus Pro within the company. The portal displays all installed client systems including their respective licence, update and infection status. The location of individual devices makes no difference as communication takes place, encrypted, via the internet. Resellers can also see the information of all customers with a single login.

#### Reliable and fast

Today, virus protection is a standard in every company. There are two fundamental requirements: performance and a high rate of recognition. The award-winning Scan Engine integrated in Securepoint Antivirus Pro takes care of both of these essentials. The IKARUS T3.scan.engine is one of the best in the world.