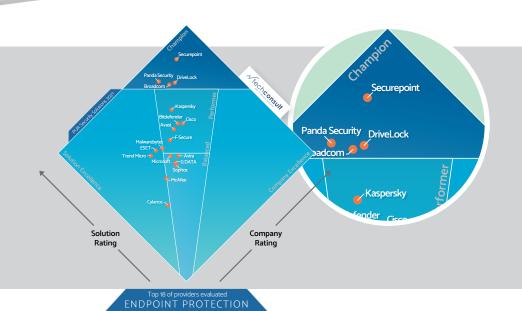

### "techconsult PUR 2021"

In the independent study "Professional User Rating Security Solutions 2021" (PUR-S), Securepoint was crowned champion in the "Endpoint Protection" category. Conducting this study for the fifth time, analysis company techconsult asked more than 2,000 users were asked about IT security manufacturers and their solutions.