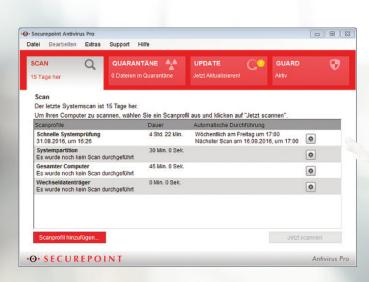

### Comprehensive and precise

The Securepoint Antivirus Pro application can be installed with the same licence on both Windows Desktop and server systems. It protects PCs and servers from viruses and malware with on-access scanning and planned, ondemand scans.

With the combination of rapid update cycles and the formidable scan engine, Securepoint Antivirus Pro provides reliable protection for business.

By doing without unnecessary ballast, the application is fast and stable whilst retaining a high level of protection. Administration is simple and straightforward.

### **Advantages of Securepoint Antivirus Pro**

- High performance with low demand for system resources
- Integrated award-winning IKARUS T3.scan.engine
- Prompt updates
- Email monitoring, incl. anti-spam
- Central cloud management (no installation)
- Planned scans / comprehensive scan profile
- Quarantine function
- Password-protected settings
- Cost-efficient and incl. all product updates